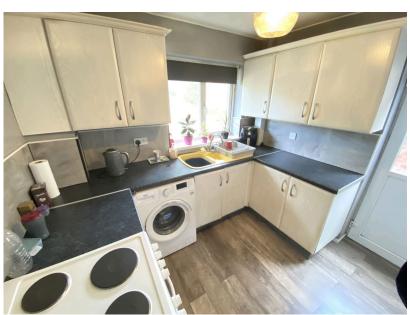

Internally the accommodation comprises: Entrance hallway, lounge/dining room and a kitchen. To the first floor, 3 bedrooms and a good size bathroom.

Externally there is a private rear garden, driveway to the front and an attached garage with rear access.