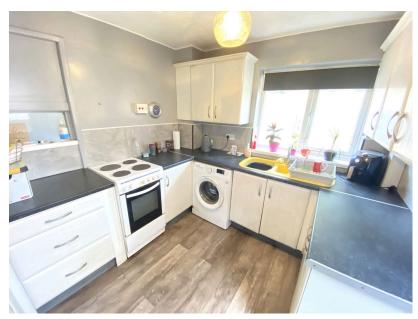

Internally the accommodation comprises: Entrance hallway, lounge/dining room and a kitchen. To the first floor, 3 bedrooms and a good size bathroom.

Externally there is a private rear garden, driveway to the front and an attached garage with rear access.