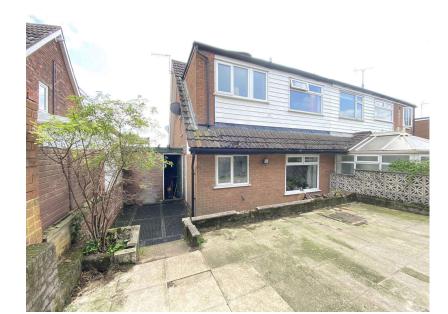

Internally the accommodation comprises: Entrance hallway, lounge/dining room and a kitchen. To the first floor, 3 bedrooms and a good size bathroom.

Externally there is a private rear garden, driveway to the front and an attached garage with rear access.