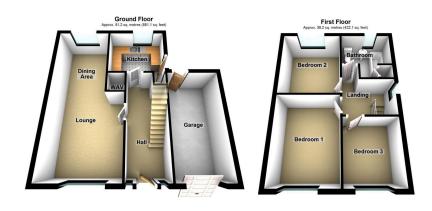

Internally the accommodation comprises: Entrance hallway, lounge/dining room and a kitchen. To the first floor, 3 bedrooms and a good size bathroom.

Externally there is a private rear garden, driveway to the front and an attached garage with rear access.